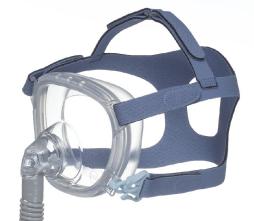

**CPAP Total Face Mask** 

## **Total Face Mask**

(For Adult)

#13843 Small - S

#13844 Medium - M

#13845 Large - L

**Total Face Mask** 

(For Pediatric) #13831 X Small #13832 Small

**Total Face Mask** 

## CPAP Total Face Mask

#13830 **XXS**(For Pediatric) **XS**(For Pediatric) **S**(For Pediatric)

#13831

#13832

#13843 S(For Adult)

#13844 M(For Adult)

#13845 L(For Adult)

- A. The transparent cover creates a crystal clear view for the user.
- B. Silicone total full face cushion fits just right and firmly on the whole face, has less pressure for the user.
- B-1: Strengthened stiffness of the cushion decreases leakage, without tightening the headgear, easing the pressure to the user.
- B-2: Flexible mask frame fits different facial contours, providing better sealing and comfort.
- B-3: Ergonomic mask curve allows user to open mouth with the mask on.
- C. Anti-asphyxia valve, automatically open when the generator pressure fails, enabling patients to breathe by themselves.
- D. Quick release adaptor, press make user release / attach the tubing easily during temporary leaving.
- E. Sampling port allows measuring pressure or ETCO2.
- F. With nasogastric (NG) port.
- G. Quick release buckles, easy for user to release and take off the mask after sleep.
- H. 360° rotational elbow providing a comfortable tube position.
- I. Applicable to the users who have facial hair and general facial irregularity.