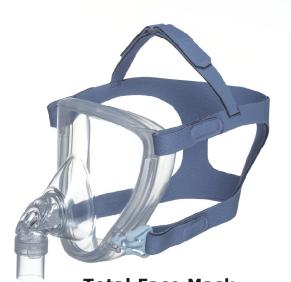

**CPAP Total Face Mask** 

## **Total Face Mask**

(For Adult)

#13843 Small - S

#13844 Medium - M

#13845 Large - L

**Total Face Mask** 

(For Pediatric) #13831 X Small #13832 Small

**Total Face Mask** 

## CPAP Total Face Mask

#13830 **XXS**(For Pediatric) **XS**(For Pediatric) **S**(For Pediatric)

#13831

#13832

#13843 S(For Adult)

#13844 M(For Adult)

#13845 L(For Adult)

- A. The transparent cover creates a crystal clear view for the user.
- B. Silicone total full face cushion fits just right and firmly on the whole face, has less pressure for the user.
- B-1: Strengthened stiffness of the cushion decreases leakage, without tightening the headgear, easing the pressure to the user.
- B-2: Flexible mask frame fits different facial contours, providing better sealing and comfort.
- B-3: Ergonomic mask curve allows user to open mouth with the mask on.
- C. Anti-asphyxia valve, automatically open when the generator pressure fails, enabling patients to breathe by themselves.
- D. Quick release adaptor, press make user release / attach the tubing easily during temporary leaving.
- E. Sampling port allows measuring pressure or ETCO2.
- F. With nasogastric (NG) port.
- G. Quick release buckles, easy for user to release and take off the mask after sleep.
- H. 360° rotational elbow providing a comfortable tube position.
- I. Applicable to the users who have facial hair and general facial irregularity.