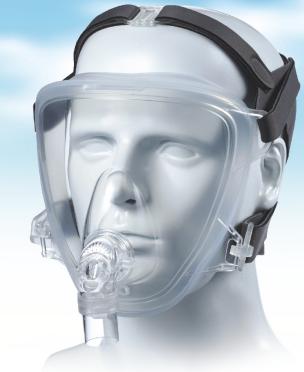

**CPAP Total Face Mask** 

## **Total Face Mask**

(For Adult)

#13843 Small - S

#13844 Medium - M

#13845 Large - L

**Total Face Mask** 

(For Pediatric) #13831 X Small #13832 Small

**Total Face Mask** 

## CPAP Total Face Mask

#13830 **XXS**(For Pediatric) **XS**(For Pediatric) **S**(For Pediatric)

#13831

#13832

#13843 S(For Adult)

#13844 M(For Adult)

#13845 L(For Adult)

- A. The transparent cover creates a crystal clear view for the user.
- B. Silicone total full face cushion fits just right and firmly on the whole face, has less pressure for the user.
- B-1: Strengthened stiffness of the cushion decreases leakage, without tightening the headgear, easing the pressure to the user.
- B-2: Flexible mask frame fits different facial contours, providing better sealing and comfort.
- B-3: Ergonomic mask curve allows user to open mouth with the mask on.
- C. Anti-asphyxia valve, automatically open when the generator pressure fails, enabling patients to breathe by themselves.
- D. Quick release adaptor, press make user release / attach the tubing easily during temporary leaving.
- E. Sampling port allows measuring pressure or ETCO2.
- F. With nasogastric (NG) port.
- G. Quick release buckles, easy for user to release and take off the mask after sleep.
- H. 360° rotational elbow providing a comfortable tube position.
- I. Applicable to the users who have facial hair and general facial irregularity.