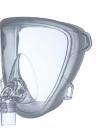

## **Total Face Mask**

(For Adult)

#13843 Small - S

#13844 Medium - M

#13845 Large - L

**Total Face Mask** 

(For Pediatric) #13831 X Small #13832 Small

**Total Face Mask** 

## CPAP Total Face Mask

#13830 **XXS**(For Pediatric) **XS**(For Pediatric) **S**(For Pediatric)

#13831

#13832

#13843 S(For Adult)

#13844 M(For Adult)

#13845 L(For Adult)

- A. The transparent cover creates a crystal clear view for the user.
- B. Silicone total full face cushion fits just right and firmly on the whole face, has less pressure for the user.
- B-1: Strengthened stiffness of the cushion decreases leakage, without tightening the headgear, easing the pressure to the user.
- B-2: Flexible mask frame fits different facial contours, providing better sealing and comfort.
- B-3: Ergonomic mask curve allows user to open mouth with the mask on.
- C. Anti-asphyxia valve, automatically open when the generator pressure fails, enabling patients to breathe by themselves.
- D. Quick release adaptor, press make user release / attach the tubing easily during temporary leaving.
- E. Sampling port allows measuring pressure or ETCO2.
- F. With nasogastric (NG) port.
- G. Quick release buckles, easy for user to release and take off the mask after sleep.
- H. 360° rotational elbow providing a comfortable tube position.
- I. Applicable to the users who have facial hair and general facial irregularity.