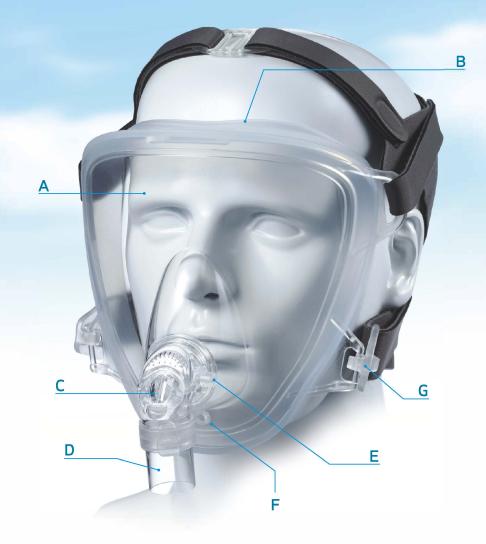

## CPAP Total Face Mask

#13830 **XXS**(For Pediatric) **XS**(For Pediatric) **S**(For Pediatric)

#13831

#13832

#13843 S(For Adult)

#13844 M(For Adult)

#13845 L(For Adult)

- A. The transparent cover creates a crystal clear view for the user.
- B. Silicone total full face cushion fits just right and firmly on the whole face, has less pressure for the user.
- B-1: Strengthened stiffness of the cushion decreases leakage, without tightening the headgear, easing the pressure to the user.
- B-2: Flexible mask frame fits different facial contours, providing better sealing and comfort.
- B-3: Ergonomic mask curve allows user to open mouth with the mask on.
- C. Anti-asphyxia valve, automatically open when the generator pressure fails, enabling patients to breathe by themselves.
- D. Quick release adaptor, press make user release / attach the tubing easily during temporary leaving.
- E. Sampling port allows measuring pressure or ETCO2.
- F. With nasogastric (NG) port.
- G. Quick release buckles, easy for user to release and take off the mask after sleep.
- H. 360° rotational elbow providing a comfortable tube position.
- I. Applicable to the users who have facial hair and general facial irregularity.