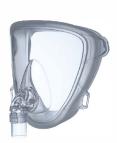

## **Total Face Mask**

(For Adult)

#13843 Small - S

#13844 Medium - M

#13845 Large - L

**Total Face Mask** 

(For Pediatric) #13831 X Small #13832 Small

**Total Face Mask** 

## CPAP Total Face Mask

#13830 **XXS**(For Pediatric) **XS**(For Pediatric) **S**(For Pediatric)

#13831

#13832

#13843 S(For Adult)

#13844 M(For Adult)

#13845 L(For Adult)

- A. The transparent cover creates a crystal clear view for the user.
- B. Silicone total full face cushion fits just right and firmly on the whole face, has less pressure for the user.
- B-1: Strengthened stiffness of the cushion decreases leakage, without tightening the headgear, easing the pressure to the user.
- B-2: Flexible mask frame fits different facial contours, providing better sealing and comfort.
- B-3: Ergonomic mask curve allows user to open mouth with the mask on.
- C. Anti-asphyxia valve, automatically open when the generator pressure fails, enabling patients to breathe by themselves.
- D. Quick release adaptor, press make user release / attach the tubing easily during temporary leaving.
- E. Sampling port allows measuring pressure or ETCO2.
- F. With nasogastric (NG) port.
- G. Quick release buckles, easy for user to release and take off the mask after sleep.
- H. 360° rotational elbow providing a comfortable tube position.
- I. Applicable to the users who have facial hair and general facial irregularity.