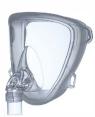

## **Total Face Mask**

(For Adult)

#13843 Small - S

#13844 Medium - M

#13845 Large - L

**Total Face Mask** 

(For Pediatric) #13831 X Small #13832 Small

**Total Face Mask** 

## CPAP Total Face Mask

#13830 **XXS**(For Pediatric) **XS**(For Pediatric) **S**(For Pediatric)

#13831

#13832

#13843 S(For Adult)

#13844 M(For Adult)

#13845 L(For Adult)

- A. The transparent cover creates a crystal clear view for the user.
- B. Silicone total full face cushion fits just right and firmly on the whole face, has less pressure for the user.
- B-1: Strengthened stiffness of the cushion decreases leakage, without tightening the headgear, easing the pressure to the user.
- B-2: Flexible mask frame fits different facial contours, providing better sealing and comfort.
- B-3: Ergonomic mask curve allows user to open mouth with the mask on.
- C. Anti-asphyxia valve, automatically open when the generator pressure fails, enabling patients to breathe by themselves.
- D. Quick release adaptor, press make user release / attach the tubing easily during temporary leaving.
- E. Sampling port allows measuring pressure or ETCO2.
- F. With nasogastric (NG) port.
- G. Quick release buckles, easy for user to release and take off the mask after sleep.
- H. 360° rotational elbow providing a comfortable tube position.
- I. Applicable to the users who have facial hair and general facial irregularity.