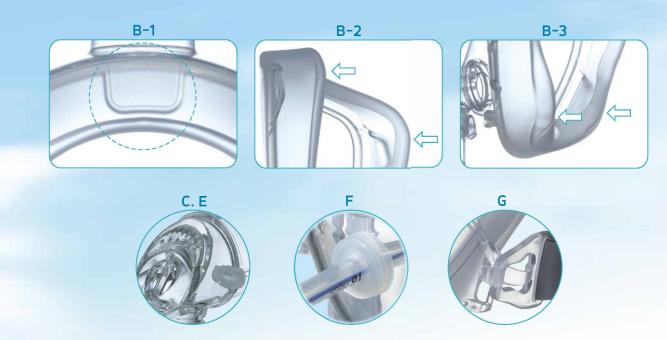

## CPAP Total Face Mask

#13830 **XXS**(For Pediatric) **XS**(For Pediatric) **S**(For Pediatric)

#13831

#13832

#13843 S(For Adult)

#13844 M(For Adult)

#13845 L(For Adult)

- A. The transparent cover creates a crystal clear view for the user.
- B. Silicone total full face cushion fits just right and firmly on the whole face, has less pressure for the user.
- B-1: Strengthened stiffness of the cushion decreases leakage, without tightening the headgear, easing the pressure to the user.
- B-2: Flexible mask frame fits different facial contours, providing better sealing and comfort.
- B-3: Ergonomic mask curve allows user to open mouth with the mask on.
- C. Anti-asphyxia valve, automatically open when the generator pressure fails, enabling patients to breathe by themselves.
- D. Quick release adaptor, press make user release / attach the tubing easily during temporary leaving.
- E. Sampling port allows measuring pressure or ETCO2.
- F. With nasogastric (NG) port.
- G. Quick release buckles, easy for user to release and take off the mask after sleep.
- H. 360° rotational elbow providing a comfortable tube position.
- I. Applicable to the users who have facial hair and general facial irregularity.