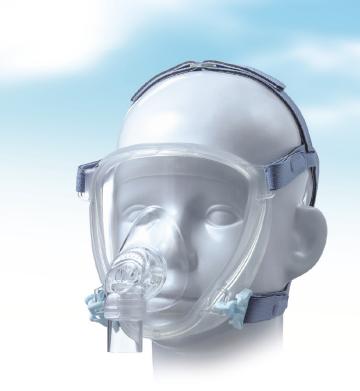

**CPAP Total Face Mask** 

## **Total Face Mask**

(For Adult)

#13843 Small - S

#13844 Medium - M

#13845 Large - L

**Total Face Mask** 

(For Pediatric) #13831 X Small #13832 Small

**Total Face Mask** 

## CPAP Total Face Mask

#13830 **XXS**(For Pediatric) **XS**(For Pediatric) **S**(For Pediatric)

#13831

#13832

#13843 S(For Adult)

#13844 M(For Adult)

#13845 L(For Adult)

- A. The transparent cover creates a crystal clear view for the user.
- B. Silicone total full face cushion fits just right and firmly on the whole face, has less pressure for the user.
- B-1: Strengthened stiffness of the cushion decreases leakage, without tightening the headgear, easing the pressure to the user.
- B-2: Flexible mask frame fits different facial contours, providing better sealing and comfort.
- B-3: Ergonomic mask curve allows user to open mouth with the mask on.
- C. Anti-asphyxia valve, automatically open when the generator pressure fails, enabling patients to breathe by themselves.
- D. Quick release adaptor, press make user release / attach the tubing easily during temporary leaving.
- E. Sampling port allows measuring pressure or ETCO2.
- F. With nasogastric (NG) port.
- G. Quick release buckles, easy for user to release and take off the mask after sleep.
- H. 360° rotational elbow providing a comfortable tube position.
- I. Applicable to the users who have facial hair and general facial irregularity.